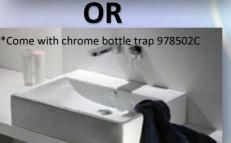

### Water Closet: **BRAVAT C2157W-P WC**

**Basin Mixer:** FIMA Split F3701CR

**Counter Top Basin: BRAVAT C2296W** Size: 470 x 465 x 155mm

**Counter Top Basin: BRAVAT C2271W** Size: 580 x 460 x 150mm

### Water Closet : BRAVAT C2112UW-P WC

Basin Mixer: FIMA Series 18 F3281CR

Counter Top Basin: BRAVAT C2296W Size: 470 x 465 x 155mm

Counter Top Basin: BRAVAT C2271W Size: 580 x 460 x 150mm