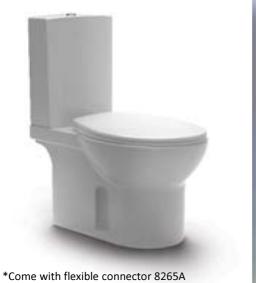

### Water Closet: **BRAVAT C2157W-P WC**

**Basin Mixer:** FIMA Split F3701CR

**Counter Top Basin: BRAVAT C2296W** Size: 470 x 465 x 155mm

**Counter Top Basin: BRAVAT C2271W** Size: 580 x 460 x 150mm