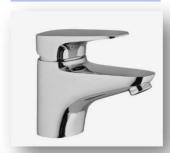

### Water Closet: **BRAVAT C2157W-P WC**

**Basin Mixer:** FIMA Split F3701CR

**Counter Top Basin: BRAVAT C2296W** Size: 470 x 465 x 155mm

**Counter Top Basin: BRAVAT C2271W** Size: 580 x 460 x 150mm

### Water Closet : BRAVAT C2112UW-P WC

Basin Mixer: FIMA Series 18 F3281CR

Counter Top Basin: BRAVAT C2296W Size: 470 x 465 x 155mm

Counter Top Basin: BRAVAT C2271W Size: 580 x 460 x 150mm