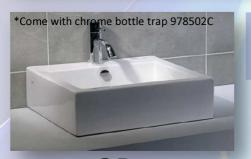

### Water Closet: **BRAVAT C2157W-P WC**

**Basin Mixer:** FIMA Split F3701CR

**Counter Top Basin: BRAVAT C2296W** Size: 470 x 465 x 155mm

**Counter Top Basin: BRAVAT C2271W** Size: 580 x 460 x 150mm

### Water Closet : BRAVAT C2112UW-P WC

Basin Mixer: FIMA Series 18 F3281CR

Counter Top Basin: BRAVAT C2296W Size: 470 x 465 x 155mm

Counter Top Basin: BRAVAT C2271W Size: 580 x 460 x 150mm