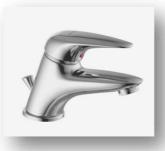

### Water Closet: **BRAVAT C2157W-P WC**

**Basin Mixer:** FIMA Split F3701CR

**Counter Top Basin: BRAVAT C2296W** Size: 470 x 465 x 155mm

**Counter Top Basin: BRAVAT C2271W** Size: 580 x 460 x 150mm