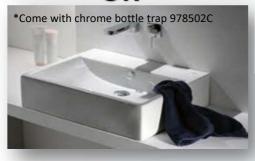

### Water Closet : BRAVAT C2112UW-P WC

Basin Mixer: FIMA Series 18 F3281CR

Counter Top Basin: BRAVAT C2296W Size: 470 x 465 x 155mm

Counter Top Basin: BRAVAT C2271W Size: 580 x 460 x 150mm