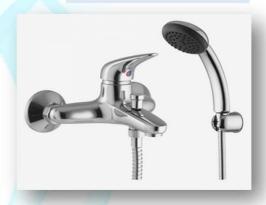

## Shower In Style

Now At: \$1299.00

Shower in style with the range of sanitary ware and fitting that we have to offer: Water closet, Basin, Shower Se, Basin Mixert and Shower Mixer

### Water Closet : BRAVAT C2112UW-P WC

Basin Mixer: FIMA Series 18 F3281CR

Counter Top Basin: BRAVAT C2296W Size: 470 x 465 x 155mm

Counter Top Basin: BRAVAT C2271W Size: 580 x 460 x 150mm