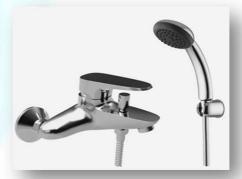

### Water Closet: **BRAVAT C2157W-P WC**

**Basin Mixer:** FIMA Split F3701CR

**Counter Top Basin: BRAVAT C2296W** Size: 470 x 465 x 155mm

**Counter Top Basin: BRAVAT C2271W** Size: 580 x 460 x 150mm