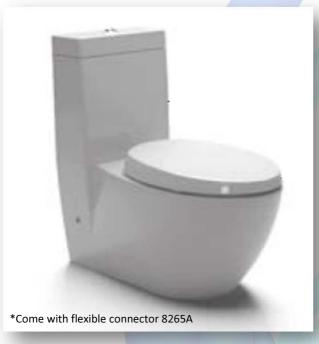

## Shower In Style

Now At: \$1299.00

Shower in style with the range of sanitary ware and fitting that we have to offer: Water closet, Basin, Shower Se, Basin Mixert and Shower Mixer

### Water Closet : BRAVAT C2112UW-P WC

Basin Mixer: FIMA Series 18 F3281CR

Counter Top Basin: BRAVAT C2296W Size: 470 x 465 x 155mm

Counter Top Basin: BRAVAT C2271W Size: 580 x 460 x 150mm